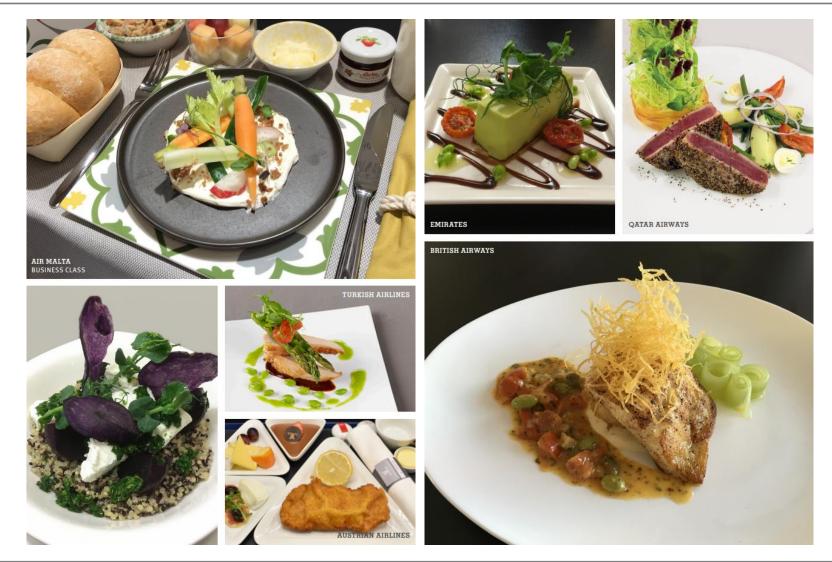

### achievements at a glance

the best restaurants at 39,000 feet – gourmet entertainment by DO & CO

Partners in Excellence

the best restaurants at 39,000 feet – Turkish Airlines

DORCO

the best restaurants at 39,000 feet – British Airways