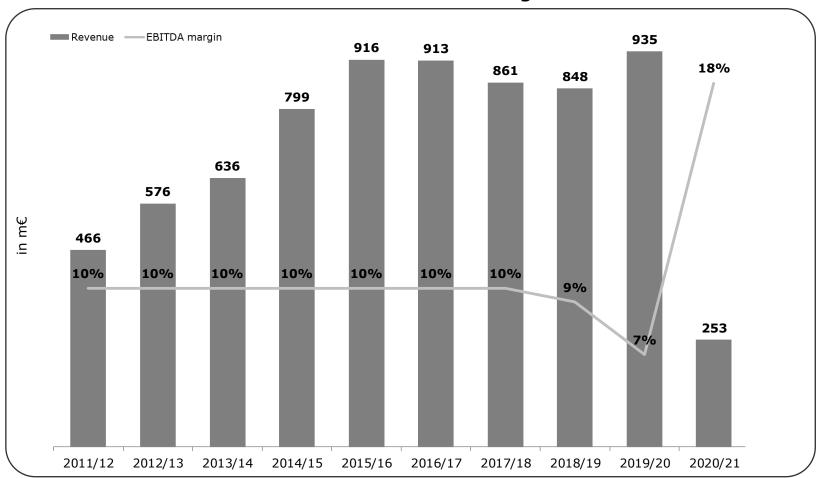

### REVENUE AND EBITDA MARGIN DEVELOPEMENT

in the past 10 years

#### **Revenue and EBITDA margin**