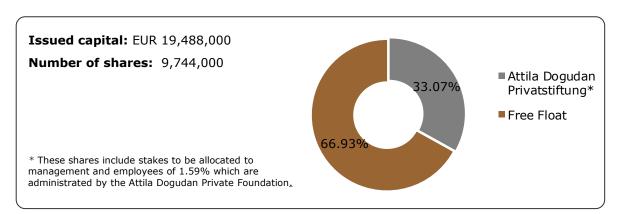

### **DO & CO SHARE**

| LISTING         | Vienna Stock Exchange                                       | Borsa Istanbul |
|-----------------|-------------------------------------------------------------|----------------|
| ISIN            | ISIN:AT0000818802 (single ISIN code, fully fungible shares) |                |
| REUTERS         | DOCO.VI                                                     | DOCO.IS        |
| BLOOMBERG       | DOC AV                                                      | DOCO. TI       |
| INDEX           | ATX Prime, ATX                                              | BIST ALL       |
| CURRENCY        | EUR                                                         | TRY            |
| DATE OF LISTING | 30.06.1998                                                  | 02.12.2010     |

SHAREHOLDER STRUCTURE