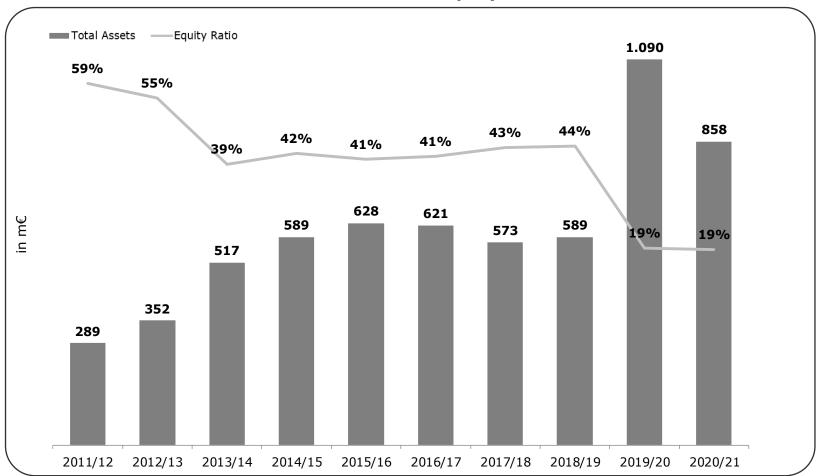

### **BALANCE SHEET DEVELOPMENT**

in the past 10 years

#### **Total assets and equity ratio**

Remark:  $^{1)}$  first-time application of IFRS 16  $\rightarrow$  effect -5.1 pp on the equity ratio