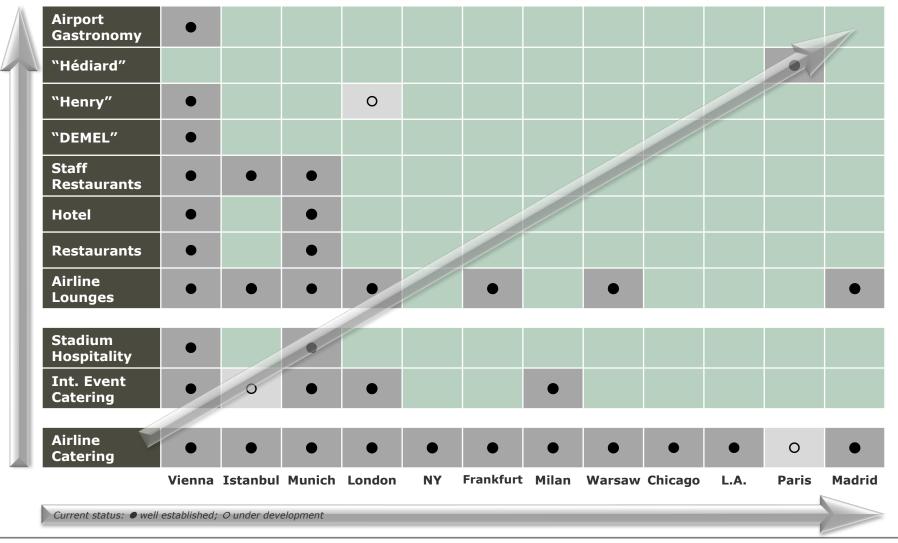

### **DIVERSIFICATION ACROSS DIVISIONS, CLIENTS, LOCATIONS**

### 3 dimensions of growth