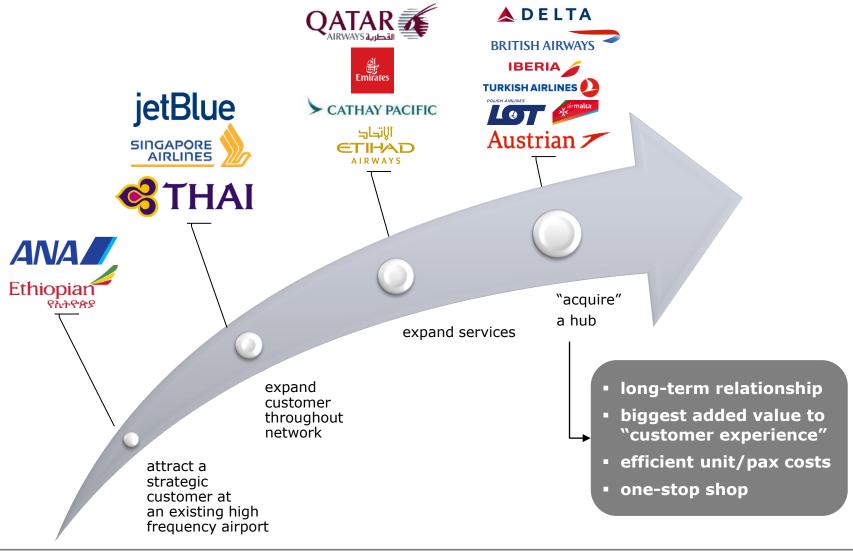

### DO & CO's TRACK RECORD OF NEW AIRLINE CUSTOMERS

between 2017 and 2021 - serving more than 60 airline clients worldwide