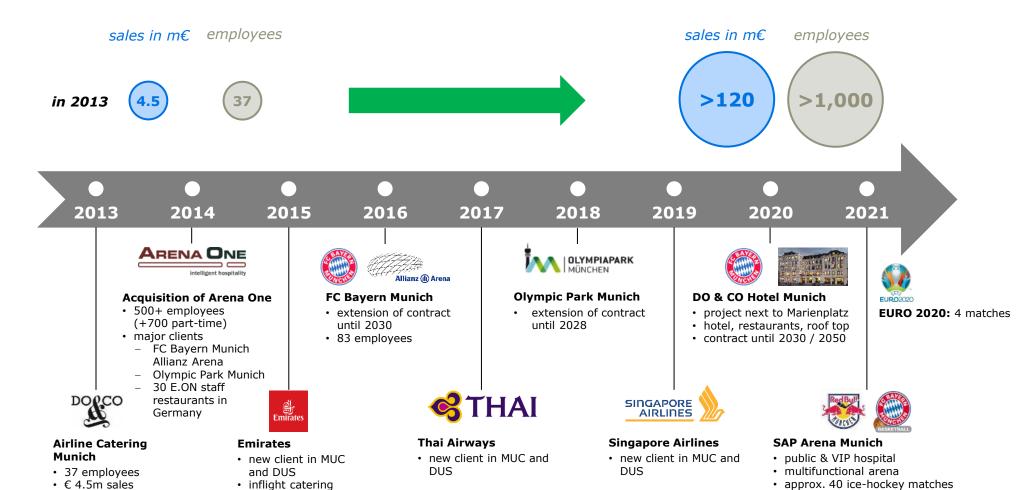

### **DIVERSIFICATION OPPORTUNITY & TRACK RECORD**

Munich expansion since 2013 – case study

no lounges

 Business Class Lounge · approx. 20-25 basketball matches

plus events & restaurants