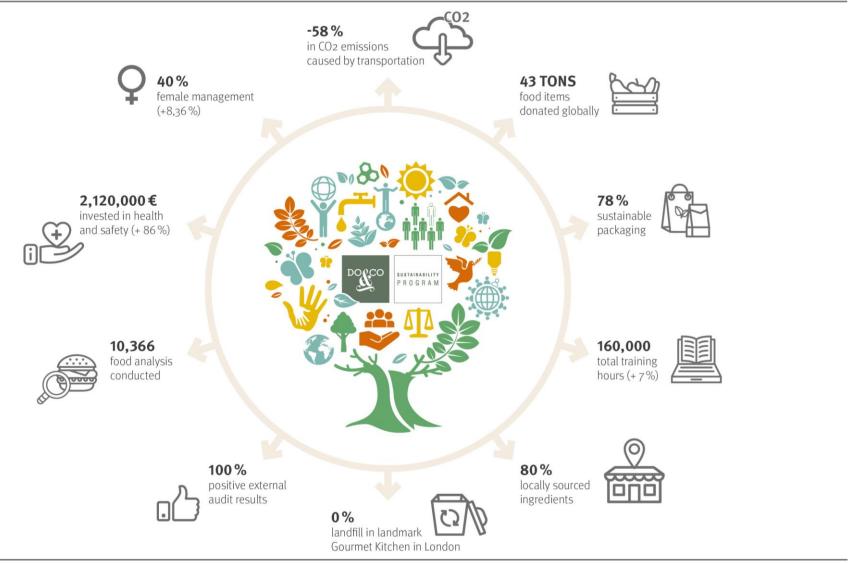

### **SUSTAINABILITY REPORT**

### achievements at a glance

the best restaurants at 39,000 feet – gourmet entertainment by DO & CO

Partners in Excellence

the best restaurants at 39,000 feet – Turkish Airlines

DORCO

the best restaurants at 39,000 feet – British Airways