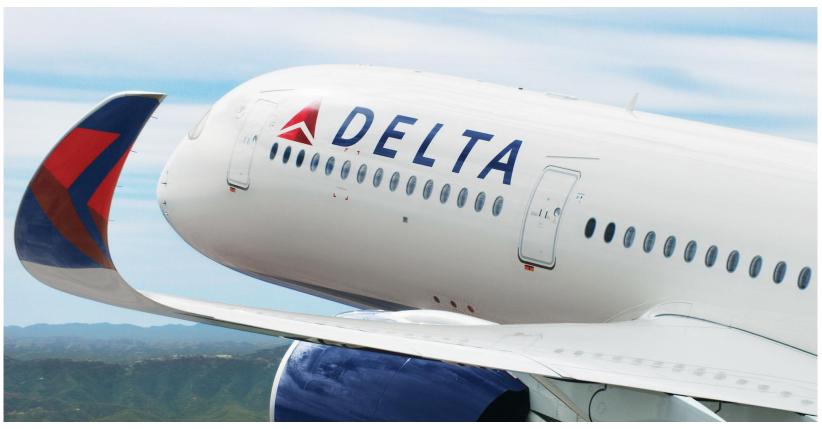

### **Delta Air Lines** in Detroit and Boston

 all menus in Business Class SH/LH + Economy Class LH freshly prepared by DO & CO