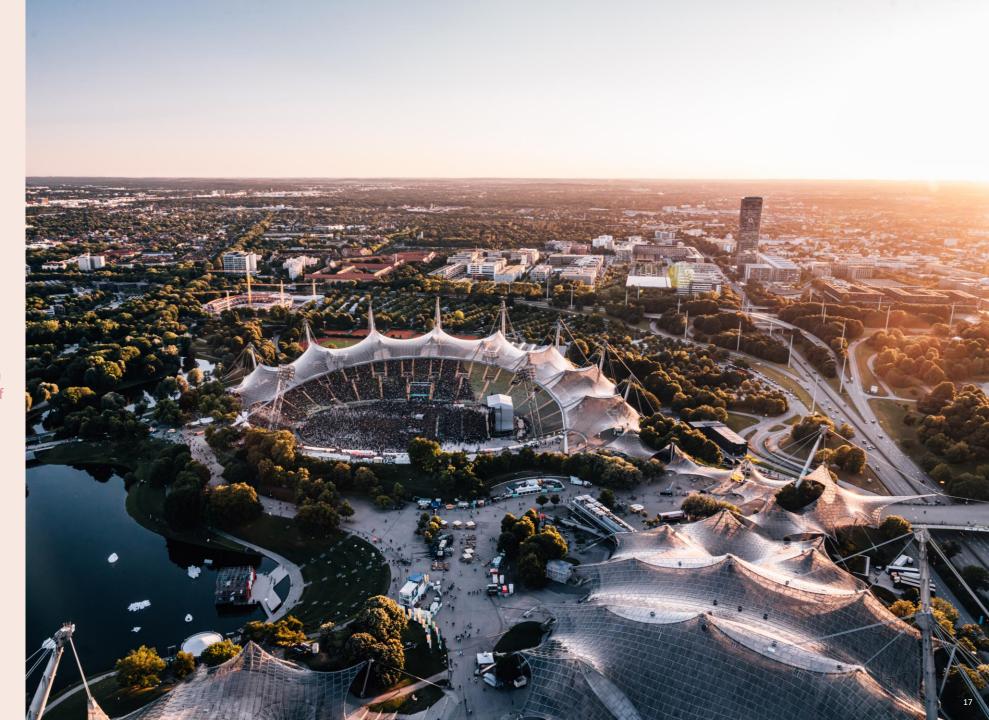

### **Olympic Park in Munich**

big open air events (concerts, festivals etc.) are back – no more restrictions

- "The Rolling Stones" and "Guns n' Roses" with up to 70,000 spectators each
- upcoming European Championship on the occasion of the 50<sup>th</sup> anniversary of the Olympic Park in Munich