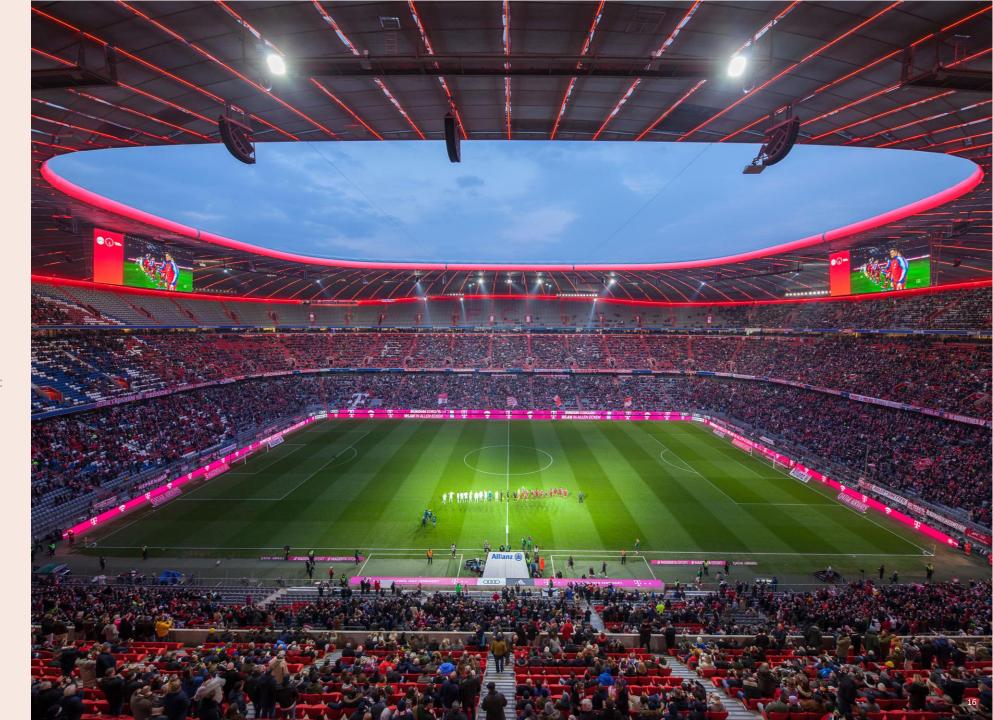

# Allianz Arena no capacity restrictions anymore for FC Bayern Munich matches

- up to 75,000 spectators allowed
- thereof 6,000 VIP's
- DO & CO VIP gourmet entertainment:
  - 106 Skyboxes
  - 8 Eventboxes
  - Business Club
  - Sponsors Lounges
  - Säbener Lounge
- DO & CO public gourmet entertainment:
  - 39 kiosks on two levels
  - 221 point of sales
  - 45,000 beers, 17,000 soft drinks and 20,000 sausages per match