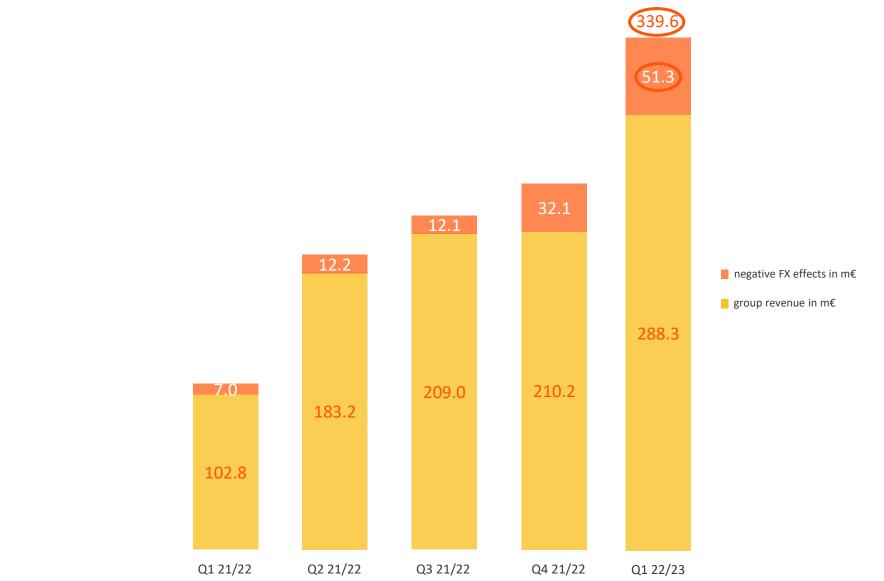

### **Gottfried Neumeister** Co-CEO

- 1 Highlights
- 2 Airline Catering
- 3 International Event Catering
- 4 Restaurants, Lounges & Hotels
- **5 Financials**

- high demand in all areas, but ...
- high negative FX effects of € -51.3m only in the 1<sup>st</sup> Quarter 2022/2023
   → strong devaluation of Turkish lira
- revenue adjusted by negative FX effects would have been € 339.6m instead of € 288.3m
- high negative FX effects of up to
   € -175m for the business year
   2022/2023 expected due to ongoing strong devaluation of Turkish lira