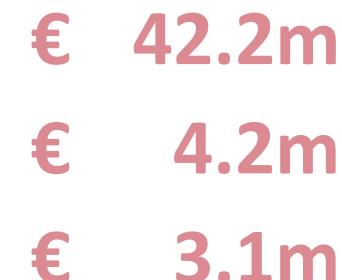

#### **Divisions**

|    | Q1 22/23                                              | Q1 21/22 | Change                                                                                                                                                                                                                                                                                                                                                                                                                                                                                                                                                           | Change                                                                                                                                                                                                                                                                                                                                                                                                                                                                                                                                                                                                                                                                                                                                                 | Q1 22/23                                                                                                                                                                                                                                                                                                                                                                                                                                                                                                                                                                                                                                                                                                                                                                                                                                                                                                                                                                                   |
|----|-------------------------------------------------------|----------|------------------------------------------------------------------------------------------------------------------------------------------------------------------------------------------------------------------------------------------------------------------------------------------------------------------------------------------------------------------------------------------------------------------------------------------------------------------------------------------------------------------------------------------------------------------|--------------------------------------------------------------------------------------------------------------------------------------------------------------------------------------------------------------------------------------------------------------------------------------------------------------------------------------------------------------------------------------------------------------------------------------------------------------------------------------------------------------------------------------------------------------------------------------------------------------------------------------------------------------------------------------------------------------------------------------------------------|--------------------------------------------------------------------------------------------------------------------------------------------------------------------------------------------------------------------------------------------------------------------------------------------------------------------------------------------------------------------------------------------------------------------------------------------------------------------------------------------------------------------------------------------------------------------------------------------------------------------------------------------------------------------------------------------------------------------------------------------------------------------------------------------------------------------------------------------------------------------------------------------------------------------------------------------------------------------------------------------|
|    |                                                       |          |                                                                                                                                                                                                                                                                                                                                                                                                                                                                                                                                                                  | in %                                                                                                                                                                                                                                                                                                                                                                                                                                                                                                                                                                                                                                                                                                                                                   | excl. IAS 29                                                                                                                                                                                                                                                                                                                                                                                                                                                                                                                                                                                                                                                                                                                                                                                                                                                                                                                                                                               |
| m€ | 219.7                                                 | 77.5     | 142.1                                                                                                                                                                                                                                                                                                                                                                                                                                                                                                                                                            | 183.3%                                                                                                                                                                                                                                                                                                                                                                                                                                                                                                                                                                                                                                                                                                                                                 | 219.0                                                                                                                                                                                                                                                                                                                                                                                                                                                                                                                                                                                                                                                                                                                                                                                                                                                                                                                                                                                      |
| m€ | 22.8                                                  | 16.4     | 6.4                                                                                                                                                                                                                                                                                                                                                                                                                                                                                                                                                              | 39.1%                                                                                                                                                                                                                                                                                                                                                                                                                                                                                                                                                                                                                                                                                                                                                  | 24.8                                                                                                                                                                                                                                                                                                                                                                                                                                                                                                                                                                                                                                                                                                                                                                                                                                                                                                                                                                                       |
| m€ | -11.3                                                 | -9.6     | -1.7                                                                                                                                                                                                                                                                                                                                                                                                                                                                                                                                                             | -17.9%                                                                                                                                                                                                                                                                                                                                                                                                                                                                                                                                                                                                                                                                                                                                                 | -10.2                                                                                                                                                                                                                                                                                                                                                                                                                                                                                                                                                                                                                                                                                                                                                                                                                                                                                                                                                                                      |
| m€ | 11.5                                                  | 6.8      | 4.7                                                                                                                                                                                                                                                                                                                                                                                                                                                                                                                                                              | 68.9%                                                                                                                                                                                                                                                                                                                                                                                                                                                                                                                                                                                                                                                                                                                                                  | 14.6                                                                                                                                                                                                                                                                                                                                                                                                                                                                                                                                                                                                                                                                                                                                                                                                                                                                                                                                                                                       |
| %  | 10.4%                                                 | 21.2%    |                                                                                                                                                                                                                                                                                                                                                                                                                                                                                                                                                                  | -10.8 pp                                                                                                                                                                                                                                                                                                                                                                                                                                                                                                                                                                                                                                                                                                                                               | 11.3%                                                                                                                                                                                                                                                                                                                                                                                                                                                                                                                                                                                                                                                                                                                                                                                                                                                                                                                                                                                      |
| %  | 5.3%                                                  | 8.8%     |                                                                                                                                                                                                                                                                                                                                                                                                                                                                                                                                                                  | -3.6 pp                                                                                                                                                                                                                                                                                                                                                                                                                                                                                                                                                                                                                                                                                                                                                | 6.7%                                                                                                                                                                                                                                                                                                                                                                                                                                                                                                                                                                                                                                                                                                                                                                                                                                                                                                                                                                                       |
|    |                                                       |          |                                                                                                                                                                                                                                                                                                                                                                                                                                                                                                                                                                  |                                                                                                                                                                                                                                                                                                                                                                                                                                                                                                                                                                                                                                                                                                                                                        |                                                                                                                                                                                                                                                                                                                                                                                                                                                                                                                                                                                                                                                                                                                                                                                                                                                                                                                                                                                            |
|    | Q1 22/23                                              | Q1 21/22 | Change                                                                                                                                                                                                                                                                                                                                                                                                                                                                                                                                                           | Change                                                                                                                                                                                                                                                                                                                                                                                                                                                                                                                                                                                                                                                                                                                                                 | Q1 22/23                                                                                                                                                                                                                                                                                                                                                                                                                                                                                                                                                                                                                                                                                                                                                                                                                                                                                                                                                                                   |
|    |                                                       |          |                                                                                                                                                                                                                                                                                                                                                                                                                                                                                                                                                                  | in %                                                                                                                                                                                                                                                                                                                                                                                                                                                                                                                                                                                                                                                                                                                                                   | excl. IAS 29                                                                                                                                                                                                                                                                                                                                                                                                                                                                                                                                                                                                                                                                                                                                                                                                                                                                                                                                                                               |
| m€ | 42.2                                                  | 14.1     | 28.1                                                                                                                                                                                                                                                                                                                                                                                                                                                                                                                                                             | 198.6%                                                                                                                                                                                                                                                                                                                                                                                                                                                                                                                                                                                                                                                                                                                                                 | 42.2                                                                                                                                                                                                                                                                                                                                                                                                                                                                                                                                                                                                                                                                                                                                                                                                                                                                                                                                                                                       |
| m€ | 4.2                                                   | 5.0      | -0.8                                                                                                                                                                                                                                                                                                                                                                                                                                                                                                                                                             | -16.2%                                                                                                                                                                                                                                                                                                                                                                                                                                                                                                                                                                                                                                                                                                                                                 | 4.2                                                                                                                                                                                                                                                                                                                                                                                                                                                                                                                                                                                                                                                                                                                                                                                                                                                                                                                                                                                        |
| m€ | -1.1                                                  | -1.2     | 0.1                                                                                                                                                                                                                                                                                                                                                                                                                                                                                                                                                              | 8.5%                                                                                                                                                                                                                                                                                                                                                                                                                                                                                                                                                                                                                                                                                                                                                   | -1.1                                                                                                                                                                                                                                                                                                                                                                                                                                                                                                                                                                                                                                                                                                                                                                                                                                                                                                                                                                                       |
| m€ | 3.1                                                   | 3.8      | -0.7                                                                                                                                                                                                                                                                                                                                                                                                                                                                                                                                                             | -18.6%                                                                                                                                                                                                                                                                                                                                                                                                                                                                                                                                                                                                                                                                                                                                                 | 3.1                                                                                                                                                                                                                                                                                                                                                                                                                                                                                                                                                                                                                                                                                                                                                                                                                                                                                                                                                                                        |
| %  | 10.0%                                                 | 35.6%    |                                                                                                                                                                                                                                                                                                                                                                                                                                                                                                                                                                  | -25.6 pp                                                                                                                                                                                                                                                                                                                                                                                                                                                                                                                                                                                                                                                                                                                                               | 10.0%                                                                                                                                                                                                                                                                                                                                                                                                                                                                                                                                                                                                                                                                                                                                                                                                                                                                                                                                                                                      |
| %  | 7.4%                                                  | 27.0%    |                                                                                                                                                                                                                                                                                                                                                                                                                                                                                                                                                                  | -19.6 pp                                                                                                                                                                                                                                                                                                                                                                                                                                                                                                                                                                                                                                                                                                                                               | 7.4%                                                                                                                                                                                                                                                                                                                                                                                                                                                                                                                                                                                                                                                                                                                                                                                                                                                                                                                                                                                       |
|    |                                                       |          |                                                                                                                                                                                                                                                                                                                                                                                                                                                                                                                                                                  |                                                                                                                                                                                                                                                                                                                                                                                                                                                                                                                                                                                                                                                                                                                                                        |                                                                                                                                                                                                                                                                                                                                                                                                                                                                                                                                                                                                                                                                                                                                                                                                                                                                                                                                                                                            |
|    | Q1 22/23                                              | Q1 21/22 | Change                                                                                                                                                                                                                                                                                                                                                                                                                                                                                                                                                           | Change                                                                                                                                                                                                                                                                                                                                                                                                                                                                                                                                                                                                                                                                                                                                                 | Q1 22/23                                                                                                                                                                                                                                                                                                                                                                                                                                                                                                                                                                                                                                                                                                                                                                                                                                                                                                                                                                                   |
|    |                                                       |          |                                                                                                                                                                                                                                                                                                                                                                                                                                                                                                                                                                  | in %                                                                                                                                                                                                                                                                                                                                                                                                                                                                                                                                                                                                                                                                                                                                                   | excl. IAS 29                                                                                                                                                                                                                                                                                                                                                                                                                                                                                                                                                                                                                                                                                                                                                                                                                                                                                                                                                                               |
| m€ | 26.5                                                  | 11.2     | 15.3                                                                                                                                                                                                                                                                                                                                                                                                                                                                                                                                                             | 136.9%                                                                                                                                                                                                                                                                                                                                                                                                                                                                                                                                                                                                                                                                                                                                                 | 26.5                                                                                                                                                                                                                                                                                                                                                                                                                                                                                                                                                                                                                                                                                                                                                                                                                                                                                                                                                                                       |
| m€ | 2.1                                                   | 0.8      | 1.3                                                                                                                                                                                                                                                                                                                                                                                                                                                                                                                                                              | 158.1%                                                                                                                                                                                                                                                                                                                                                                                                                                                                                                                                                                                                                                                                                                                                                 | 2.1                                                                                                                                                                                                                                                                                                                                                                                                                                                                                                                                                                                                                                                                                                                                                                                                                                                                                                                                                                                        |
| m€ | -1.9                                                  | -1.8     | -0.1                                                                                                                                                                                                                                                                                                                                                                                                                                                                                                                                                             | -5.8%                                                                                                                                                                                                                                                                                                                                                                                                                                                                                                                                                                                                                                                                                                                                                  | -1.9                                                                                                                                                                                                                                                                                                                                                                                                                                                                                                                                                                                                                                                                                                                                                                                                                                                                                                                                                                                       |
| m€ | 0.2                                                   | -1.0     | 1.2                                                                                                                                                                                                                                                                                                                                                                                                                                                                                                                                                              | 119.4%                                                                                                                                                                                                                                                                                                                                                                                                                                                                                                                                                                                                                                                                                                                                                 | 0.2                                                                                                                                                                                                                                                                                                                                                                                                                                                                                                                                                                                                                                                                                                                                                                                                                                                                                                                                                                                        |
| %  | 8.0%                                                  | 7.4%     |                                                                                                                                                                                                                                                                                                                                                                                                                                                                                                                                                                  | 0.7 pp                                                                                                                                                                                                                                                                                                                                                                                                                                                                                                                                                                                                                                                                                                                                                 | 8.0%                                                                                                                                                                                                                                                                                                                                                                                                                                                                                                                                                                                                                                                                                                                                                                                                                                                                                                                                                                                       |
| %  | 0.7%                                                  | -9.0%    |                                                                                                                                                                                                                                                                                                                                                                                                                                                                                                                                                                  | 9.7 pp                                                                                                                                                                                                                                                                                                                                                                                                                                                                                                                                                                                                                                                                                                                                                 | 0.7%                                                                                                                                                                                                                                                                                                                                                                                                                                                                                                                                                                                                                                                                                                                                                                                                                                                                                                                                                                                       |
|    | m€<br>m€<br>%<br>%<br>%<br>m€<br>m€<br>m€<br>m€<br>m€ | m€       | m€       219.7       77.5         m€       22.8       16.4         m€       -11.3       -9.6         m€       11.5       6.8         %       10.4%       21.2%         %       5.3%       8.8%         Q1 22/23       Q1 21/22         m€       4.2       5.0         m€       -1.1       -1.2         m€       3.1       3.8         %       10.0%       35.6%         %       7.4%       27.0%         Q1 22/23       Q1 21/22         m€       2.1       0.8         m€       -1.9       -1.8         m€       0.2       -1.0         %       8.0%       7.4% | m€       219.7       77.5       142.1         m€       22.8       16.4       6.4         m€       -11.3       -9.6       -1.7         m€       11.5       6.8       4.7         %       10.4%       21.2%         %       5.3%       8.8%         Change         m€       42.2       14.1       28.1         m€       4.2       5.0       -0.8         m€       -1.1       -1.2       0.1         m€       3.1       3.8       -0.7         %       10.0%       35.6%       7.4%         %       7.4%       27.0%         Change         m€       26.5       11.2       15.3         m€       2.1       0.8       1.3         m€       -1.9       -1.8       -0.1         m€       0.2       -1.0       1.2         %       8.0%       7.4%       7.4% | m€       (219.7)       77.5       142.1       183.3%         m€       22.8       16.4       6.4       39.1%         m€       -11.3       -9.6       -1.7       -17.9%         m€       11.5       6.8       4.7       68.9%         %       10.4%       21.2%       -10.8 pp         %       5.3%       8.8%       -3.6 pp         m€       42.2       14.1       28.1       198.6%         m€       4.2       5.0       -0.8       -16.2%         m€       1.1       -1.2       0.1       8.5%         m€       3.1       3.8       -0.7       -18.6%         %       10.0%       35.6%       -25.6 pp         %       7.4%       27.0%       -19.6 pp         m€       26.5       11.2       15.3       136.9%         m€       26.5       11.2       15.3       136.9%         m€       2.1       0.8       1.3       158.1%         m€       1.9       -1.8       -0.1       -5.8%         m€       0.2       -1.0       1.2       119.4%         %       8.0%       7.4%       0.7 pp |